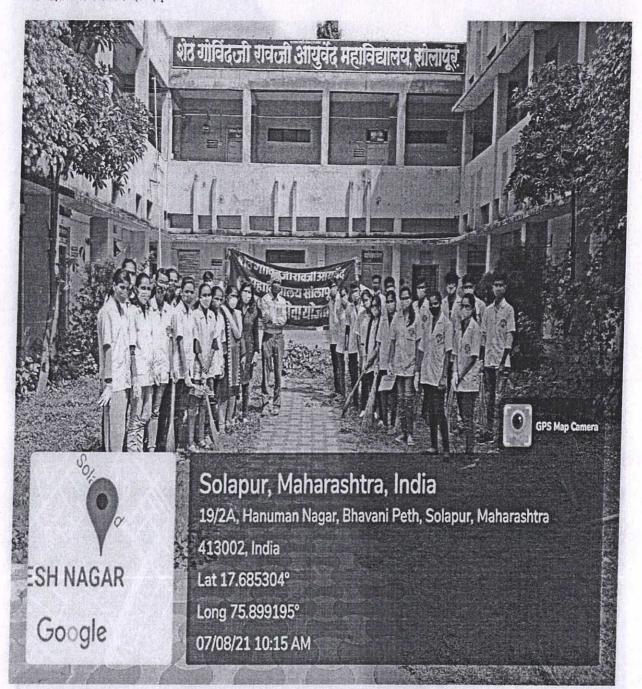

|         |                                  | "Seth Govindji Raoji Ayurved Mahavidyalaya, Solapur"                                                                           |                                          |
|---------|----------------------------------|--------------------------------------------------------------------------------------------------------------------------------|------------------------------------------|
|         |                                  | Faculty development programs attended from Jan 21-Dec21                                                                        |                                          |
|         | (Basic MET/ Health Science Educa | tion Technology (HSET), Advanced MET/ HSET, AETCOM, Basic RMW, Advanced RMW                                                    | /, Leadership skills in Health Sciences. |
|         |                                  | Education, Communication skills in Health Care (Previous academic year                                                         |                                          |
| sr. no. | Name of Teacher                  | Name of FDP                                                                                                                    | Date of FDP                              |
| 1       | Dr. Bhojraj Arun Chaudhari       | "Faculty Development Programme (MANTHAN)" SAM GLOBAL UNIVERSITY                                                                | 17 th to 19 th June, 2021.               |
| 2       | Dr. Shilpa P. Yerme              | Reorientation program by RAV                                                                                                   |                                          |
| 3       | Dr. Usturage R R                 | BASIC RMW by DPU PUNE                                                                                                          | 4th to 6 th March 2021                   |
| 4       | Dr. Usturage R R                 | A National Workshop Series On "Research Proposal Writing And Grants" byG. J. Patel Institute of Ayurvedic Studies and Research | 26th June ,3rd July, 10th July 2021      |
| 5       | Dr.Anand K.Madgundi              | BASIC RMW by DPU PUNE                                                                                                          | 4th to 6 th March 2021                   |
| 6       | Dr.Anand K.Madgundi              | Pedagogical Innovations and Research Methodology()                                                                             | 1st December 2020 to 31sr March 2021     |
| 7       | Dr.Anand K.Madgundi              | A National Workshop Series On " Research Proposal Writing And Grants"                                                          |                                          |
| 8       |                                  | by G.J.Patel Institute of Ayurvedic Studies and Research.                                                                      | 26th June ,3rd July, 10th July 2021      |
| 10      | Dr. Mrs. Gangasagre J.N.         | STTP - OUTCOMES-BASED TEACHING, ASSESSMENTS AND EVALUATION, organ                                                              | 2nd to 4th August 2021                   |
| 11      | Dr Santosh I. Swami              | BASIC RMW by DPU PUNE                                                                                                          | 4th to 6 th March 2021                   |
| 17      | Dr Prashant A Lande              | E Sanshodhan international webinar series on research theme, synopsis and science                                              | 17 may to 21 May 2021                    |
| 19      | Dr. Ajitkumar S Herwade          | Completed Dipoma In Yoga Teacher course under skill developement centre PAH Solapur University Solapur                         | Duration September 20 to Aug 21          |
| 20      | Dr. Ajitkumar S Herwade          | 6Days CME For Ayush Teachers On Dravyaguna By SAM College Bengalore                                                            | 30th August to 4th September 2021        |
| 21      | Dr. Ajitkumar S Herwade          | 6 Days CME of Yoga for Ayush Doctors By Ministry of Ayush at Kaivalyadham Lonavala Maharashtra                                 | 8th November to 13th November 2021       |