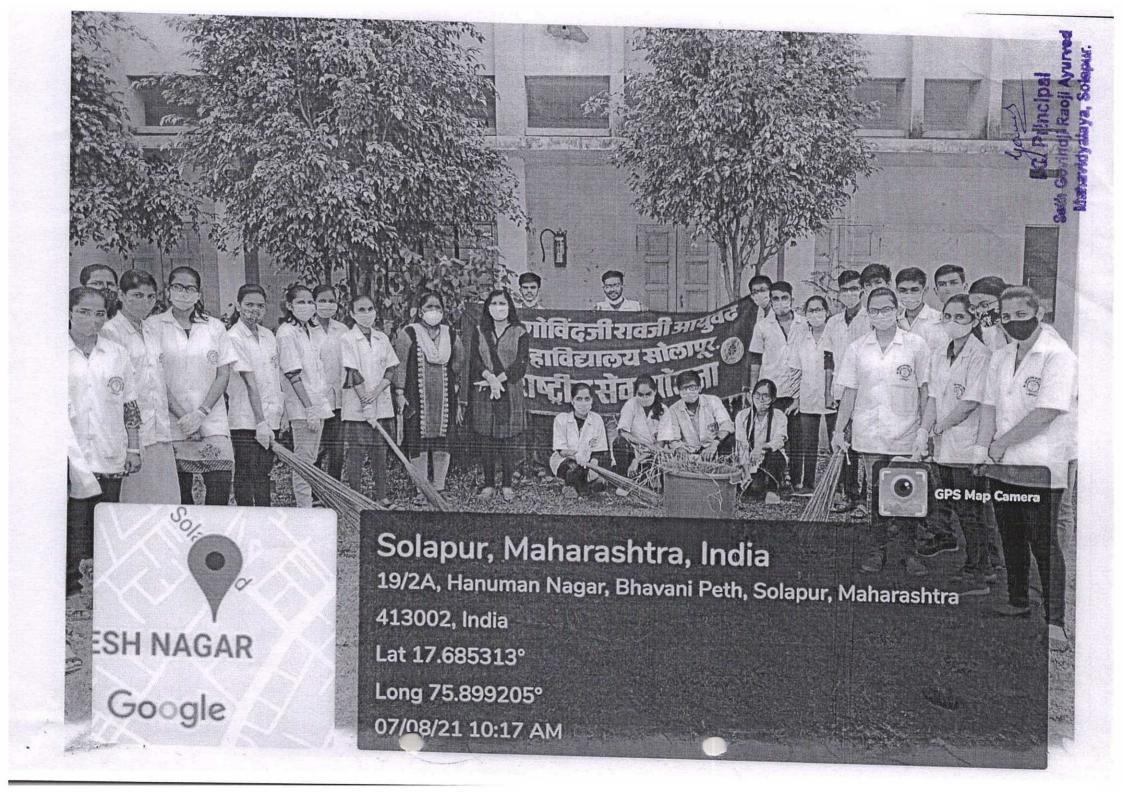

ळ, महाराष्ट्र आरोग्य विज्ञान विद्यापीठ नाशिक ग

विषय - दि 0१ ते १५ ऑगस्ट २०२१ स्वच्छता पंधरवडा राबविल्याचा अहवाल सादर करणेबाबत .

संदर्भ - आपले पत्र मआविवि/एस . डब्ल्यू/एनएसएस/६८०/२०२१ दि . ०४ . ०८ . २०२१

महोदय,

आपल्या उपरोक्त विषयास अनुसरून आपल्या आलेल्या पत्रानुसार आमच्या महाविद्यालयातील एन एस एस च्या समितीने विद्यार्थ्याच्या मदतीने स्वच्छता अभियानाचा कार्यक्रम आयोजित केला होता रा से योजनेतील स्वयंसेवकांनी महाविद्यालयाच्या आजुबाजुच्या परीसरात स्वच्छतेविषयी जनजागृती केली .

या अभियानात सर्व राष्ट्रीय सेवा योजना स्वयंसेवक, प्राचार्य, रा. से. यो. कार्यक्रम अधिकारी व सदस्य उपस्थित होते.

कार्यक्रम अधिकारी डॉ.शिल्पा येरमे

Spycon

Seth Golden Reold Rection of the Party of th

शेठ गोविंदजी रावजी आयुर्वेद गहाविद्यालय सोलापूर

WC. Principal
Seta Govindji Raoji Ayurved
Mahavidyalaya, Solepur.





**GPS Map Camera** 



**ESH NAGAR** 

Google

## Solapur, Maharashtra, India

19/2A, Hanuman Nagar, Bhavani Peth, Solapur, Maharashtra

413002, India

Lat 17.685298°

Long 75.899135°

07/08/21 10:07 AM



GPS Map Camera

शेंढ गोविंदजी गवजी आयुर्वेद महाविद्यालय, सीलापूर



ESH NAGAR

Google

Solapur, Maharashtra, India

19/2A, Hanuman Nagar, Bhavani Peth, Solapur, Maharashtra

413002, India

Lat 17.685304°

Long 75.899195°

07/08/21 10:15 AM

Mahavidyalaya, Solapus



### SETH GOVINDJI RAOJI AYURVED MAHAVIDYALAYA SOLAPUR SWACCHATA ABHIYAN ACTIVITIES- 2021

| Date                           | Swacchata Activity                                                            |
|--------------------------------|-------------------------------------------------------------------------------|
| 2