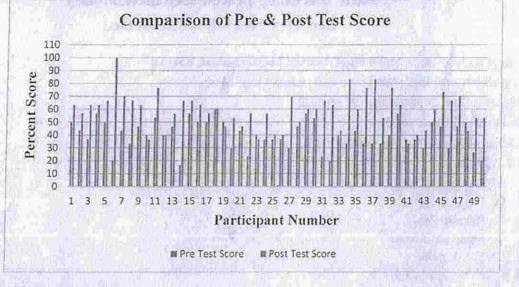

Pre-test / Post -test Analysis (sample analysis given below)

Participant Feedback Analysis (session-wise and program evaluation questionnaire):

- Given below.

Comments / Suggestions from College / Resource Faculty:

- NiL
- Results of the pre and post test are as under:
  - The pre and post test contained 30 MCQ questions that covered the total curriculum of the workshop.

evale

Seth Govindji Raoji Ayurved

Mahavidyalaya, Solapur.