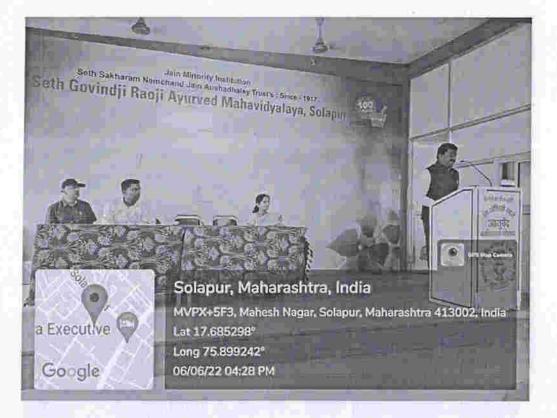

## Maharashtra University of Health Sciences, Nashik Seth Govindji Raoji Ayurved Mahavidyalaya, Solapur Basic Workshop In Research Methodology Report of Workshop Conducted

College Name: Seth Govindji Raoji Ayurved Mahavidyalaya, Solapur Workshop Name: Basic Workshop In Research Methodology Workshop Date: 20.09.2022 to 22.09.2022

No. of participants trained: 50

Teachers: 19 Students: 31

List of Resource Persons :

- 1. Dr. Sanjay Khandekar
- 2. Dr. Pratyush Kabra
- 3. Dr. Ramesh Patil
- 4. Dr. Mangala Ghatole
- 5. Dr. S. J. Haralkar
- 6. Dr. C. S. Waghmare