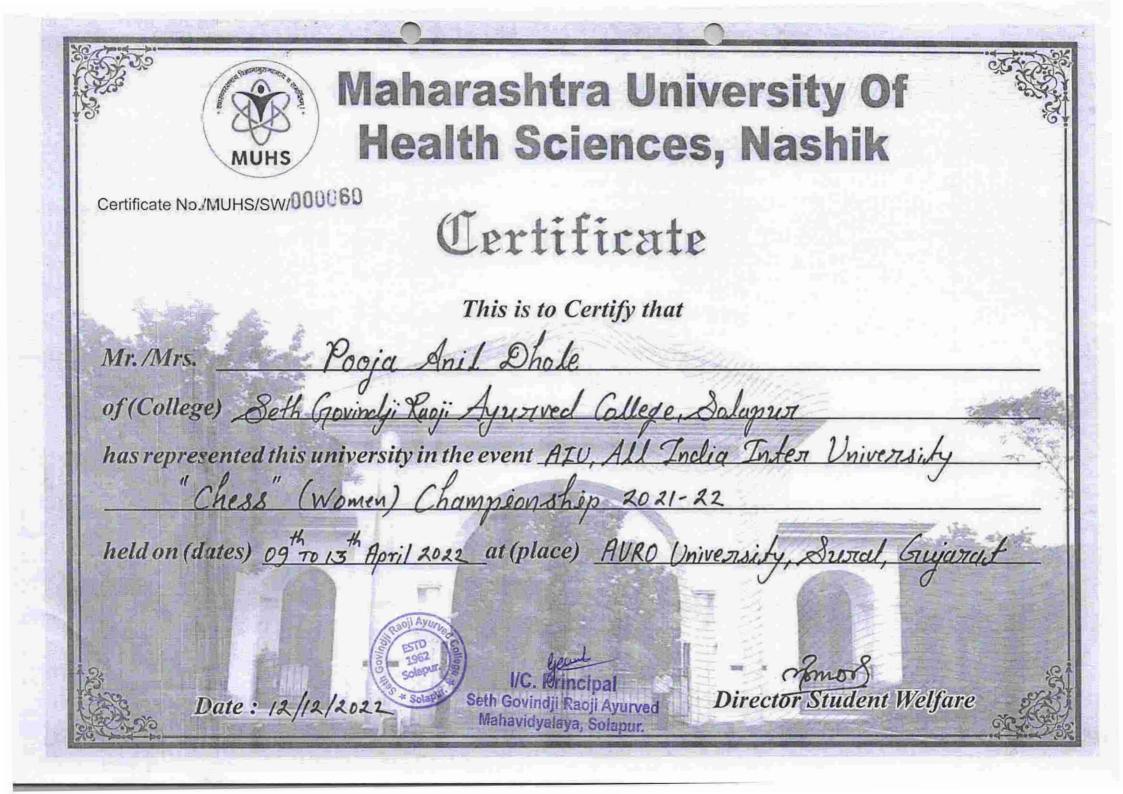

|
| 3.        | Vastav Phuladi     | SGRAM,<br>Solapur         | 8623816625        | Vastavphuladi24@gmail.com           | Hemant                 | Asha                    | 20-07-2000              | 2018                                                     | 20-10-<br>2018                             | BAMS                      | BAMS-<br>IV              | 4.5 years                            |

Certified that the above individuals are full time students of this college & date of Birth should be duly certified by Dean / Principal.

Date: 25-08-2022

Place: Solapur



A.I.U. Sports Commitee

Achaudhari Dr. Bhojraj

Signature & Name of Sports Teacher

LSTD 1562 Solapur. \*

Dr. Veena G. Jawale

Signature & Name of Principal

VC. Principal Seth Govindji Raoji Ayurved Mahavidyalaya, Solapur.



### शेठ गोविंदजी रावजी आयुर्वेद महाविद्यालय, सोलापूर

ग्रंथालय विभाग

पुस्तक पेढी योजना (Book Bank Scheme)

लाभार्थी संख्या तक्ता

सन - 2022

| अ क्र | वर्ष         | विद्यार्थी संख्या | शेरा |
|-------|--------------|-------------------|------|
| 1     | प्रथम वर्ष   | 54                |      |
| 2     | द्वितीय वर्ष | 36                |      |
| 3     | तृतीय वर्ष   | 42                |      |
| 4     | चतुर्थ वर्ष  | 26                |      |
| 1     | एकूण         | 158               |      |

Librarian S. G. R. Ayu. Mahavidyalaya Solapur.



प्र.ए ाचाय

त्वी आयुह

PTST

शेठ गोविंदजी रावजी आयुर्वेद महाविद्यालय, सोलापूर.

#### स्विती आयुहित स्वासिय प्रियालय प्रायालय मान्स्य

ISTO ISTO

2 pans

प्र

माचाय

शेठ गोविंदजो राठकी आन् 🐄

Seth

### Seth Govindji Raoji Ayurved Mahavidhyala