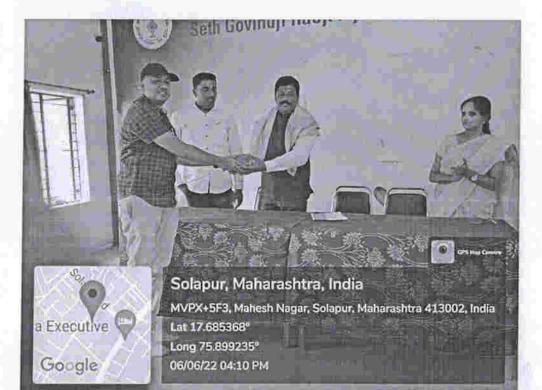

## Maharashtra University of Health Sciences, Nashik Seth Govindji Raoji Ayurved Mahavidyalaya, Solapur Basic Workshop In Research Methodology Report of Workshop Conducted

College Name: Seth Govindji Raoji Ayurved Mahavidyalaya, Solapur Workshop Name: Basic Workshop In Research Methodology Workshop Date: 20.09.2022 to 22.09.2022

No. of participants trained: 50

Teachers: 19 Students: 31

List of Resource Persons :

- 1. Dr. Sanjay Khandekar
- 2. Dr. Pratyush Kabra
- 3. Dr. Ramesh Patil
- 4. Dr. Mangala Ghatole
- 5. Dr. S. J. Haralkar
- 6. Dr. C. S. Waghmare