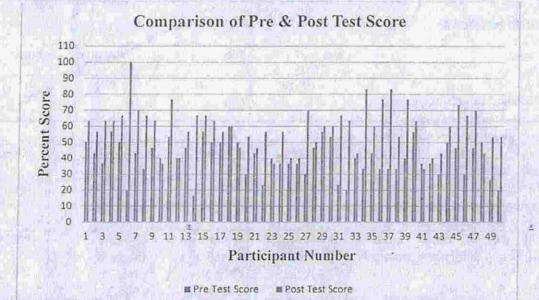

Pre-test / Post -test Analysis (sample analysis given below)

Participant Feedback Analysis (session-wise and program evaluation questionnaire):

- Given below.

Comments / Suggestions from College / Resource Faculty:

- NiL
- Results of the pre and post test are as under:
  - The pre and post test contained 30 MCQ questions that covered the total curriculum of the workshop.

evale

Seth Govindji Raoji Ayurved

Mahavidyalaya, Solapur.